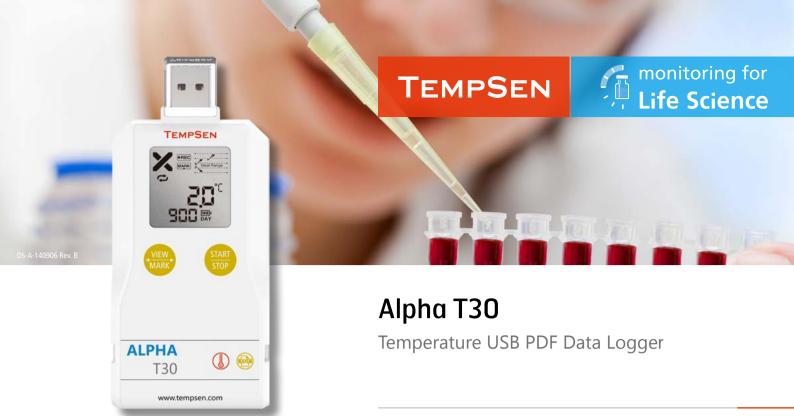

## Extra Long Battery Life

Up to 900 days battery life offers long-term continuous recording possibilities.

## **Mark Function**

Click Mark button to write in time stamp for events requiring special attention during shipment, up to 9 marks available.

## TempCentre 2 Support

Work with TempCentre 2 desktop software to easily and accurately view, analyze, archive and share data recorded from transport and storage, and achieve 21 CFR 11 compliance.

| Туре                | Multi-use                                                                                                                                                                                                   |
|---------------------|-------------------------------------------------------------------------------------------------------------------------------------------------------------------------------------------------------------|
| Sensor              | Temperature: Internal NTC sensor                                                                                                                                                                            |
| Memory Capacity     | 28800 readings                                                                                                                                                                                              |
| Measurement Range   | -30°C70°C (-22°F158°F)                                                                                                                                                                                      |
| Accuracy            | ±0.5°C / 0.9°F                                                                                                                                                                                              |
| Resolution          | 0.1°C / °F                                                                                                                                                                                                  |
| Start Mode          | Manual / Auto / Temperature start                                                                                                                                                                           |
| Logging Interval    | 1 minute2 hours                                                                                                                                                                                             |
| Logging Mode        | Start & Stop / Loop                                                                                                                                                                                         |
| Alarm Range         | High and low alarm / 5 alarm ranges                                                                                                                                                                         |
| Battery             | 3.6V lithium battery                                                                                                                                                                                        |
| Run Time            | 900 days                                                                                                                                                                                                    |
| Display             | Multi-function LCD  •OK(√), Alarm(x), Running status  •Temperature statistics (max, min, avg)  •Limit violation event indication  •Duration time of each alarm zone  •Mark history  •Remaining battery days |
| Button              | Start / Stop / Mark / View                                                                                                                                                                                  |
| Connection          | USB 2.0 Connector                                                                                                                                                                                           |
| Data Specification  | •Temperature •Date / Time •Mark                                                                                                                                                                             |
| Automatic Data File | Encrypted PDF report with embedded raw data                                                                                                                                                                 |
| Software            | TempCentre 2 (21 CFR 11 Compliant)                                                                                                                                                                          |
| Compatible OS       | WIN 7 / 8 / 10                                                                                                                                                                                              |
| Calibration         | Factory NIST traceable 3-point calibration                                                                                                                                                                  |
| Certifications      | CE, EN12830, DO160G, RoHS                                                                                                                                                                                   |
| Dimensions          | 107mm L x 48mm W x 12mm H                                                                                                                                                                                   |
| Weight              | Approx. 65g                                                                                                                                                                                                 |
| Packaging/Material  | Case / Polycarbonate                                                                                                                                                                                        |
| Protection Class    | IP54                                                                                                                                                                                                        |